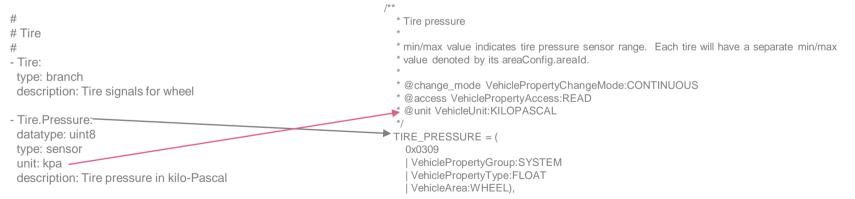

# VSS to standard Vehicle HAL

## **Translation from VSS to VHAL properties**

- Flat the VSS hierarchy
- Map some of the "fields" to the one supported by hidl
- Loose "branch" type for grouping the properties
- Translation module for properties that are defined differently by both standards (translation of units or datatypes)