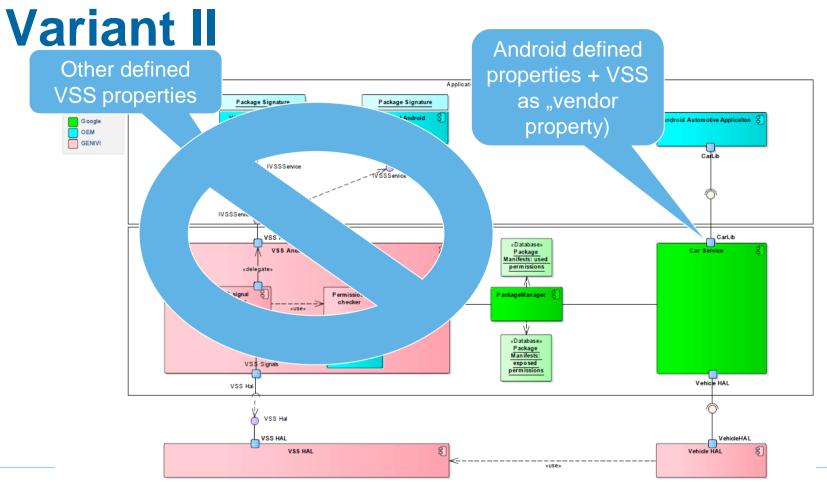

### **Android internal service**

#### Some signal-connecting library using VSS standard

Stefan Wysocki

Senior Software Engineer Tieto stefan.wysocki@tieto.com



# VSS to standard Vehicle HAL



## **Translation from VSS to VHAL properties**

- Flat the VSS hierarchy
- Map some of the "fields" to the one supported by hidl
- Loose "branch" type for grouping the properties
- Translation module for properties that are defined differently by both standards (translation of units or datatypes)







© Tieto Corporation

tieto



Public

© Tieto Corporation

tieto

# Variant III



Public

© Tieto Corporation

#### tieto







Public

© Tieto Corporation

# tieto

#### Stefan Wysocki

Senior Software Engineer Tieto stefan.wysocki@tieto.com