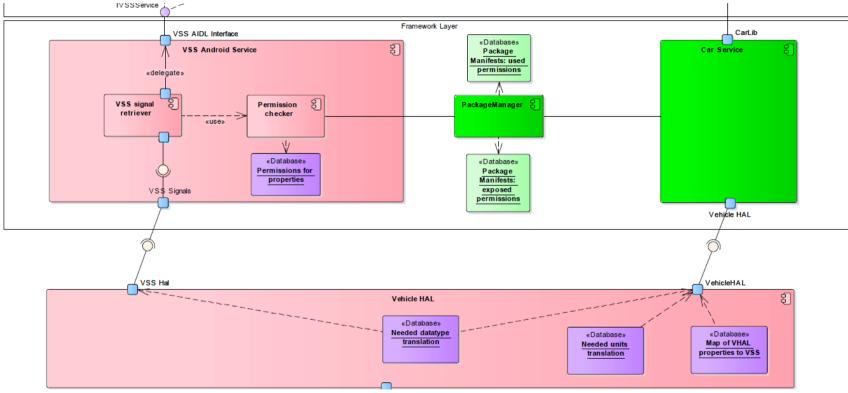

# VSS to standard Vehicle HAL

## **Translation from VSS to VHAL properties**

- Flat the VSS hierarchy
- Map some of the "fields" to the one supported by hidl
- Loose "branch" type for grouping the properties
- Translation module for properties that are defined differently by both standards (translation of units or datatypes)