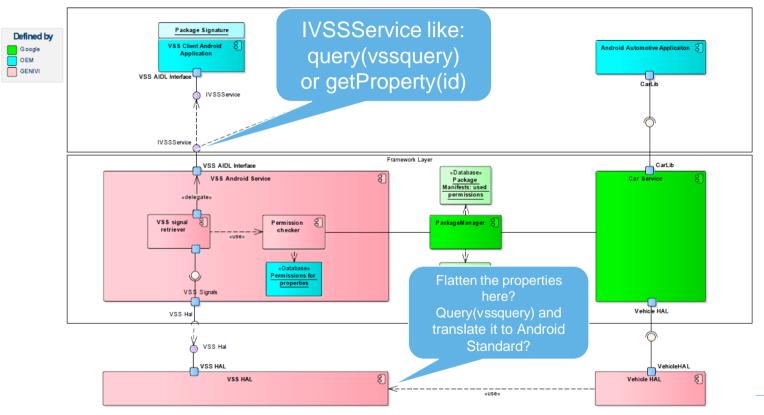

### **Android internal service**

#### Some signal-connecting library using VSS standard

Stefan Wysocki

Senior Software Engineer Tieto stefan.wysocki@tieto.com



# VSS to standard Vehicle HAL



## **Translation from VSS to VHAL properties**

- Flat the VSS hierarchy
- Map some of the "fields" to the one supported by hidl
- Loose "branch" type for grouping the properties
- Translation module for properties that are defined differently by both standards (translation of units or datatypes)







© Tieto Corporation

tieto



Public

© Tieto Corporation

tieto

# Variant III



Public

© Tieto Corporation

#### tieto







Public

© Tieto Corporation

# tieto

#### Stefan Wysocki

Senior Software Engineer Tieto stefan.wysocki@tieto.com