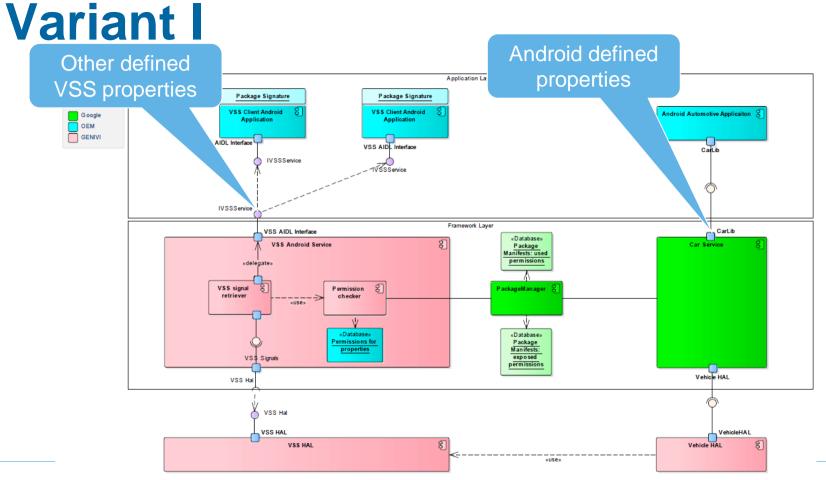

### **Android internal service**

#### Some signal-connecting library using VSS standard

Stefan Wysocki

Senior Software Engineer Tieto stefan.wysocki@tieto.com



# VSS to standard Vehicle HAL



## **Translation from VSS to VHAL properties**

- Flat the VSS hierarchy
- Map some of the "fields" to the one supported by hidl
- Loose "branch" type for grouping the properties
- Translation module for properties that are defined differently by both standards (translation of units or datatypes)







© Tieto Corporation

tieto



Public

© Tieto Corporation

tieto

# Variant III



Public

© Tieto Corporation

#### tieto







Public

© Tieto Corporation

# tieto

#### Stefan Wysocki

Senior Software Engineer Tieto stefan.wysocki@tieto.com