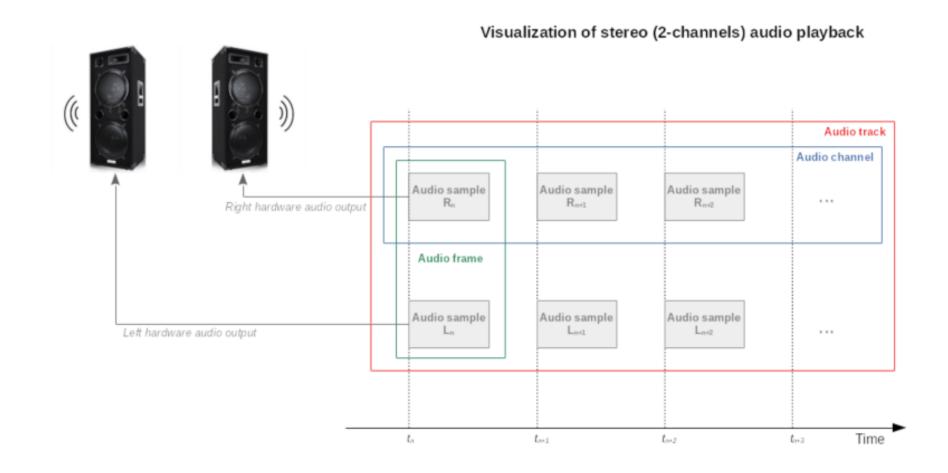

# VIRTIO audio Genivi AMM Munich 2019

public

## Virtual Audio basics



### Allow virtual machines to access audio streams

- playback stream for sound reproduction
- capture stream for sound capturing

\_

### Challenges

- Don't stop
- Don't interrupt
- Low latency
- Short stream startup time
- Enable hardware offloading

## **Audio Buffer basics**





# **Audio Buffer basics**





# **Audio Buffer basics**



### Visualization of in memory layout for stereo (2-channels) audio frames



## Virtualized device Architecture with VIRTIO





One queue for control (channel discovery, capabilities, etc)
One queue per channel, input and output are interleaved

- One channel is the set of coherrent streams
- If multiple incoherrent streams are needed, add more devices

VQ=virt-queue SG=Scatter Gather

## Linux Driver Stack



- Implements alsa driver model
  - Highly flexible
  - Dynamic probing to make hardware capabilities available in the guest



## Outlook



- Spec currently on virtio-devel mailingslist
  - Discussions still ongoing
- PoC is running
  - With COQOS hypervisor running Linux on rcar
  - QEMU-ARM running Android
  - QEMU-KV