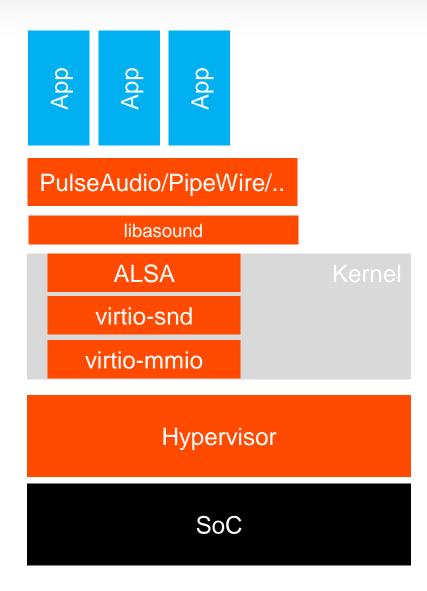

## Linux Driver Stack

- Implements alsa driver model
  - Highly flexible
  - Dynamic probing to make hardware capabilities available in the guest