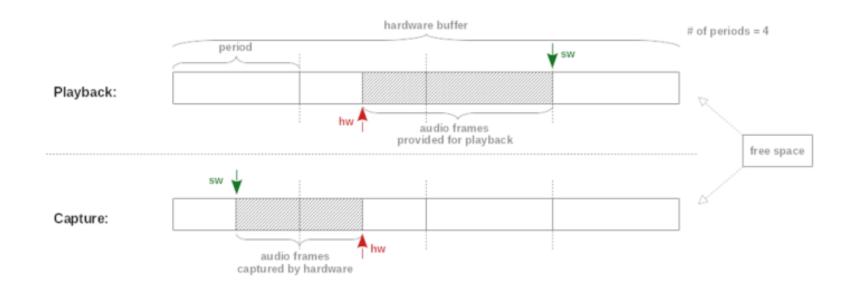

# VIRTIO audio Genivi AMM Munich 2019

public

## Virtual Audio basics



### Allow virtual machines to access audio streams

- playback stream for sound reproduction
- capture stream for sound capturing

\_

### Challenges

- Don't stop
- Don't interrupt
- Low latency
- Short stream startup time
- Enable hardware offloading

## **Audio Buffer basics**





# **Audio Buffer basics**





# **Audio Buffer basics**



### Visualization of in memory layout for stereo (2-channels) audio frames



## Virtualized device Architecture with VIRTIO





One queue for control (channel discovery, capabilities, etc)
One queue per channel, input and output are interleaved

- One channel is the set of coherrent streams
- If multiple incoherrent streams are needed, add more devices

VQ=virt-queue SG=Scatter Gather

## Linux Driver Stack



- Implements alsa driver model
  - Highly flexible
  - Dynamic probing to make hardware capabilities available in the guest



## Outlook



- Spec currently on virtio-devel mailingslist
  - Discussions still ongoing
- PoC is running
  - With COQOS hypervisor running Linux on rcar
  - QEMU-ARM running Android
  - QEMU-KVM running Linux
  - QEMU-KVM ru