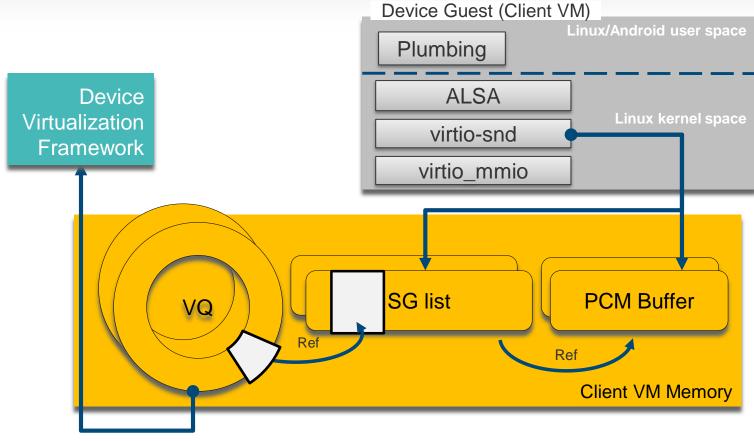

## Virtualized device Architecture with VIRTIO

One queue for control (channel discovery, capabilities, etc)
One queue per channel, input and output are interleaved

- One channel is the set of coherrent streams
- If multiple incoherrent streams are needed, add more devices

VQ=virt-queue SG=Scatter Gather

## Linux Driver Stack

- Implements alsa driver model
  - Highly flexible
  - Dynamic probing to make hardware capabilities available in the guest