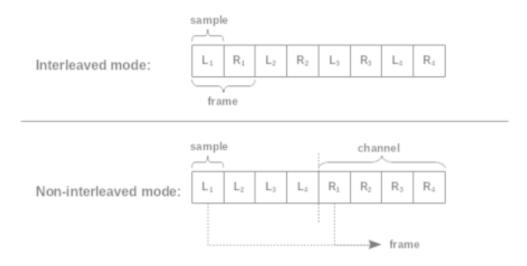

# VIRTIO audio Genivi AMM Munich 2019

public

## Virtual Audio basics



### Allow virtual machines to access audio streams

- playback stream for sound reproduction
- capture stream for sound capturing

\_

### Challenges

- Don't stop
- Don't interrupt
- Low latency
- Short stream startup time
- Enable hardware offloading

## **Audio Buffer basics**





# **Audio Buffer basics**





# **Audio Buffer basics**



### Visualization of in memory layout for stereo (2-channels) audio frames



## Virtualized device Architecture with VIRTIO





One queue for control (channel discovery, capabilities, etc)
One queue per channel, input and output are interleaved

- One channel is the set of coherrent streams
- If multiple incoherrent streams are needed, add more devices

VQ=virt-queue SG=Scatter Gather

## Linux Driver Stack



- Implements alsa driver model
  - Highly flexible
  - Dynamic probing to make hardware capabilities available in the guest



## Outlook



- Spec currently on virtio-devel mailingslist
  - Discussions still ongoing
- PoC is running
  - With COQOS hypervisor running Linux on rcar
  - QEMU-ARM running Android
  - QEMU-KVM running Linux
  - QEMU-KVM running Windows 10
- Linux kernel driver RFC patchset will be posted shortly

QEMU reference implementation t