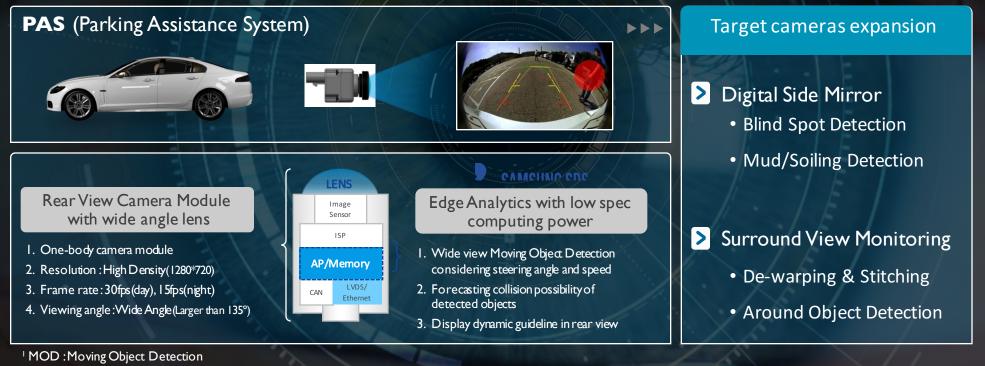

#### EXAMPLE 3 - SMARTVISION REARVIEW CAMERA FROM SAMSUNG

### THE SOLUTION IS BASED ON A MOD<sup>I)</sup> ALGORITHM FOR A HD REAR CAMERA MODULE

Copyright 2017 Samsung SDS Co. Ltd. All rights reserved.

12

Redefining Driving Experiences With Data

**THANK YOU**