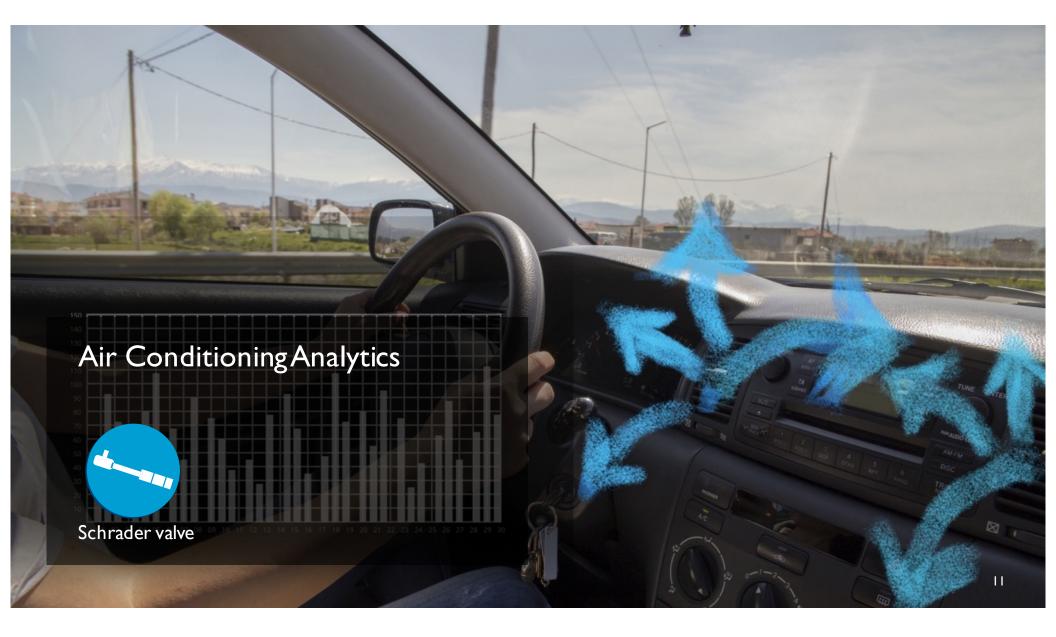

#### SO IS THE CAR AN EDGE DEVICE?

It's More Than Just Driving, It's an Experience

#### MORE THAN AN EDGE DEVICE.