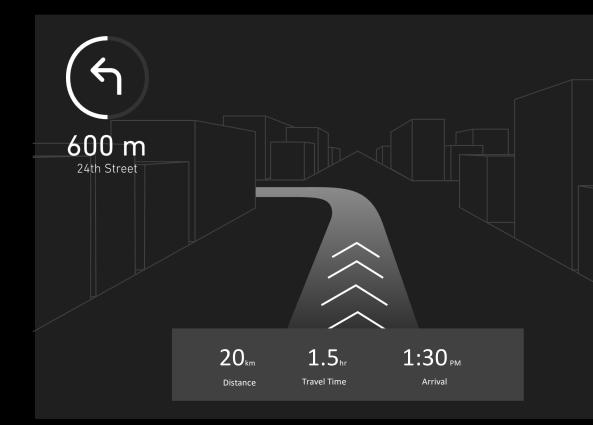

# Augmented Reality Navigation

### Why?

Distraction is the #3 cause of pedestrian fatalities – eyes on the road!