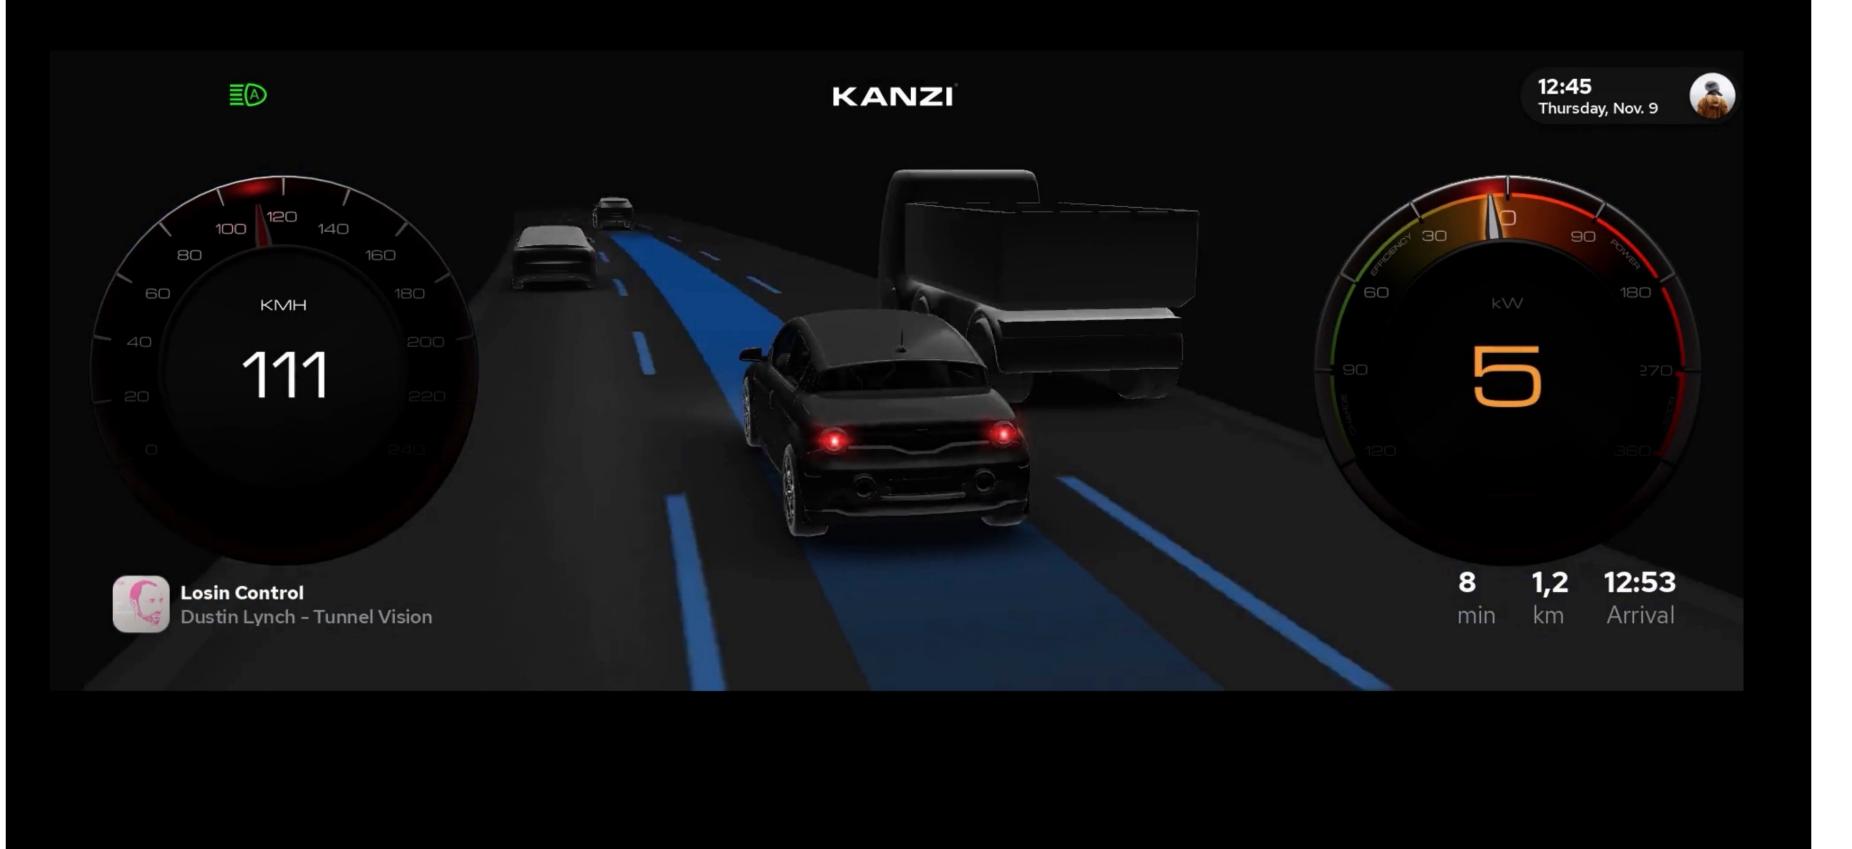

## Advanced Surround View

1 out of 5 accidents happen in parking lots Back-over accidents kill people Backup cameras mandated in US since 2018

'20s

'30s

# 3D Animated ADAS

Consumers embrace ADAS features ADAS visualization builds trust in the vehicle

'30s