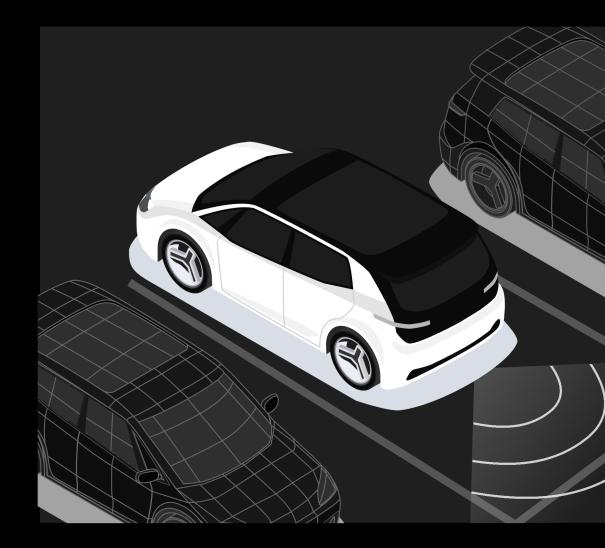

## Advanced Surround View

1 out of 5 accidents happen in parking lots Back-over accidents kill people Backup cameras mandated in US since 2018

'20s

'30s