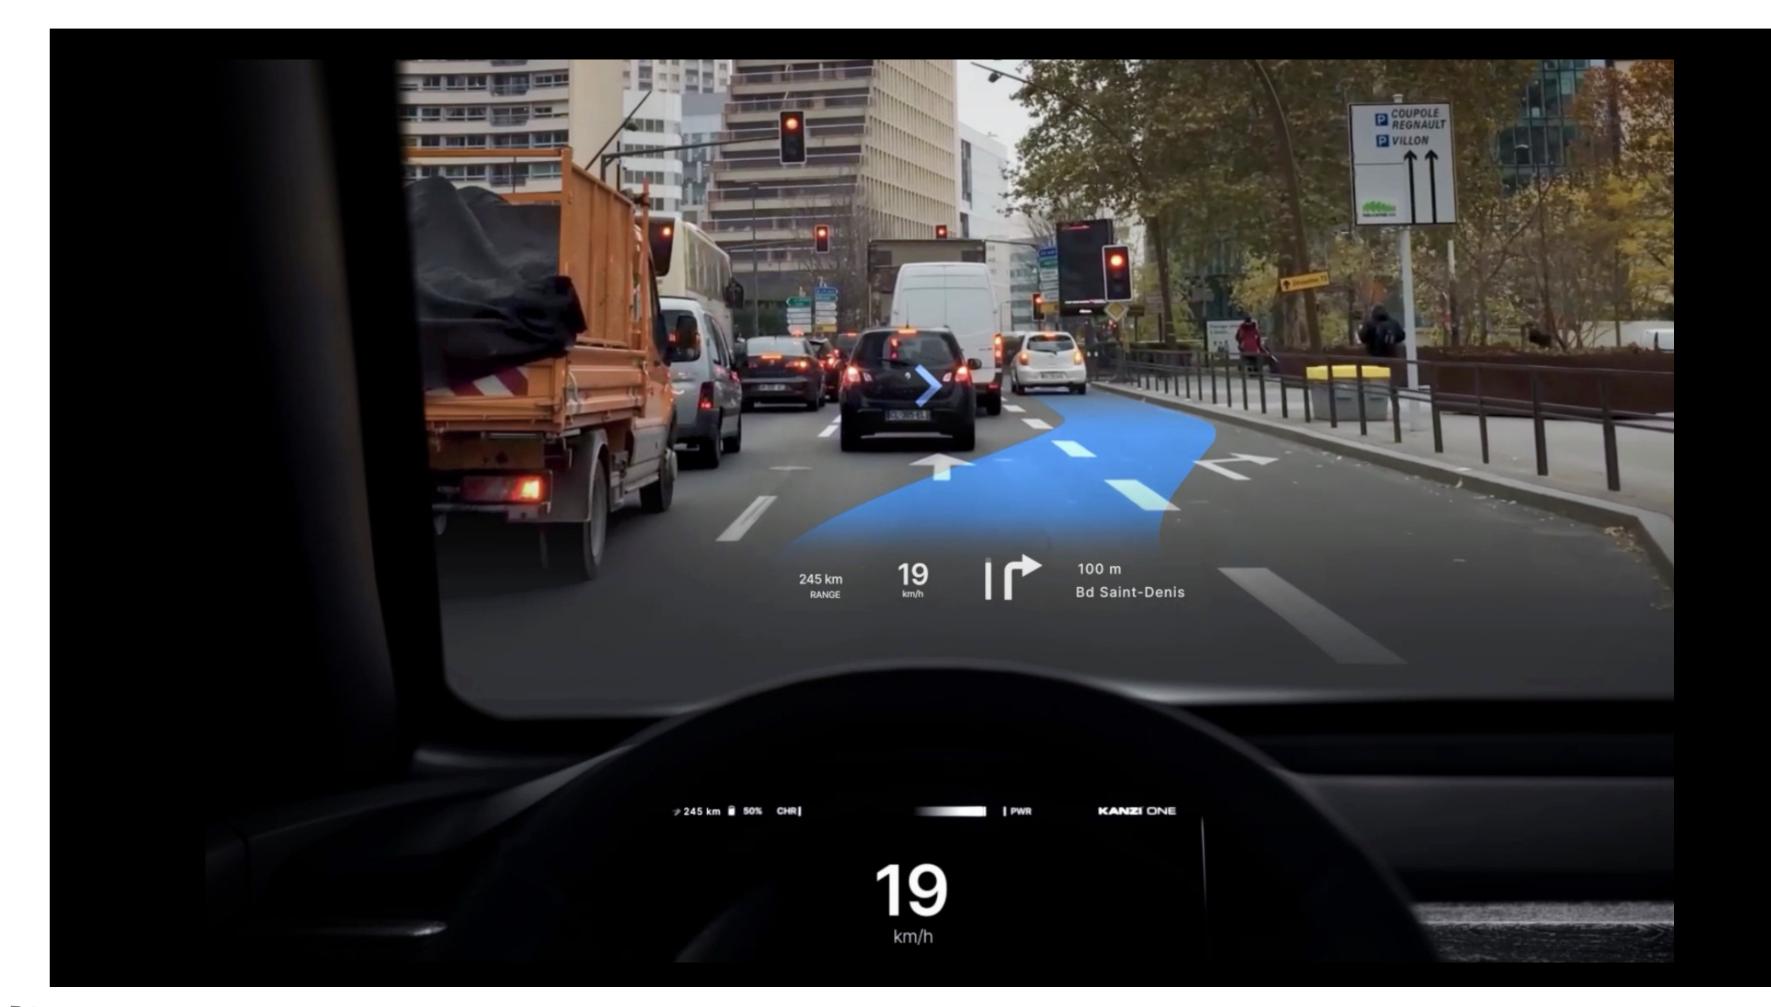

# Augmented Reality Navigation

### Why?

Distraction is the #3 cause of pedestrian fatalities – eyes on the road!