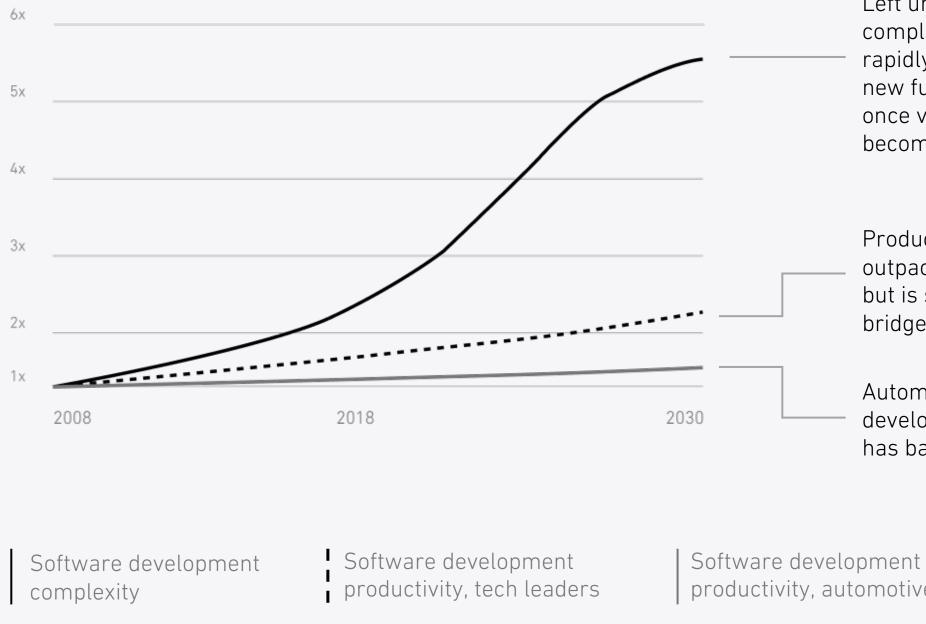

# Complexity in HMI Development

The automotive industry and software complexity

https://www.mckinsey.com/industries/automotive-and-assembly/ourinsights/the-case-for-an-end-to-end-automotive-software-platform

- Left unchecked, software complexity is expected to rise rapidly with the introduction of new functionality, only slowing once vehicle autonomy becomes mainstream
- Productivity of tech leaders is
- outpacing automotive players but is still not fast enough to bridge the complexity gap
- Automotive-player
- development productivity has barely risen, on average

productivity, automotive players