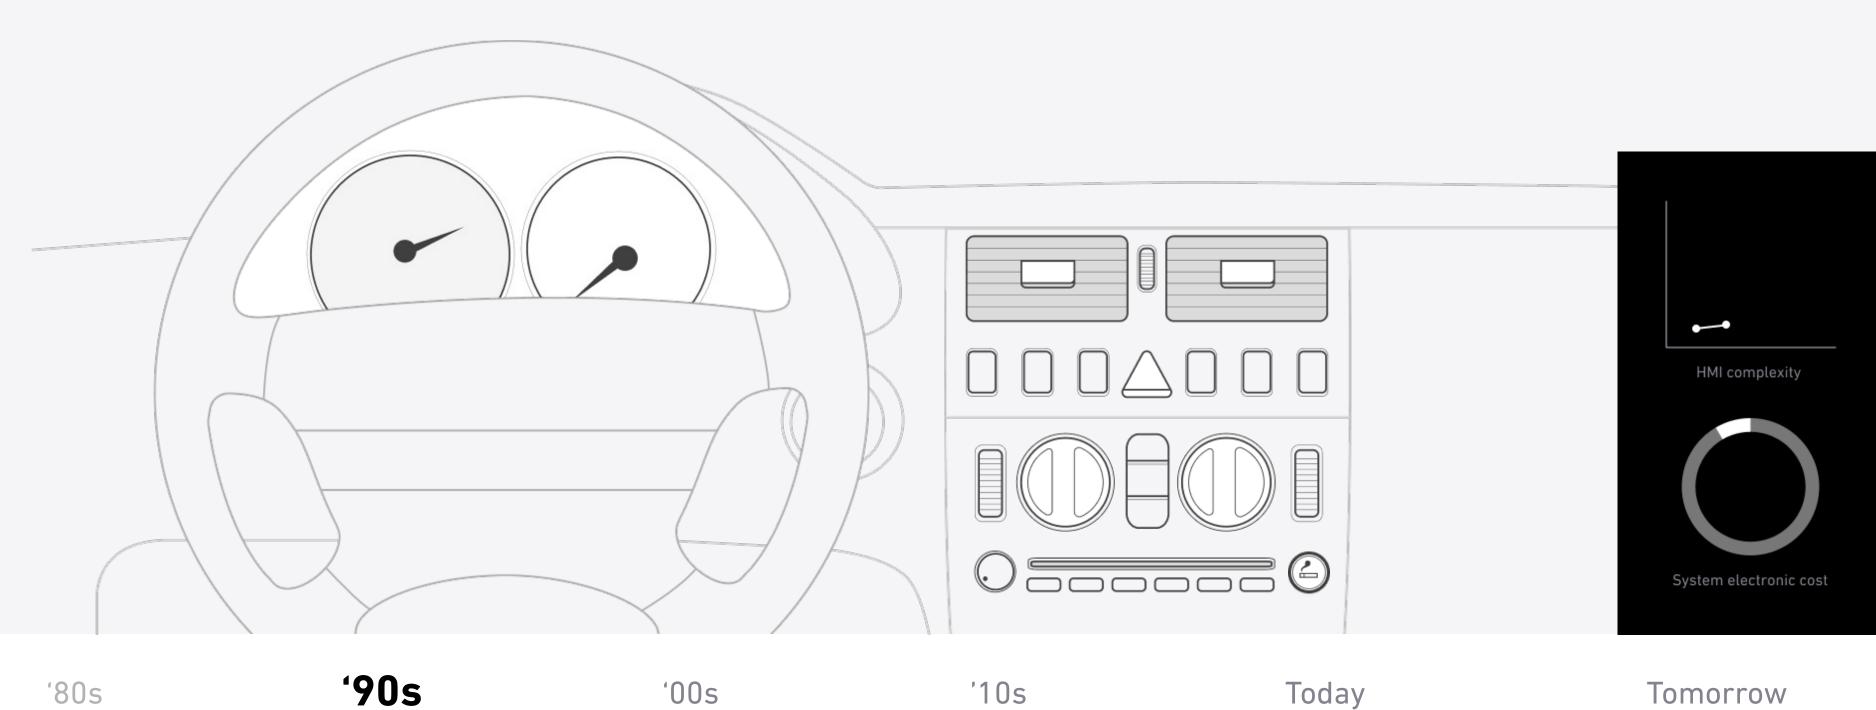

## '90s

'10s

## Interior Add-Ons

Entertainment: radio + cassette deck Comfort: heating + ventilation Cigarette lighter