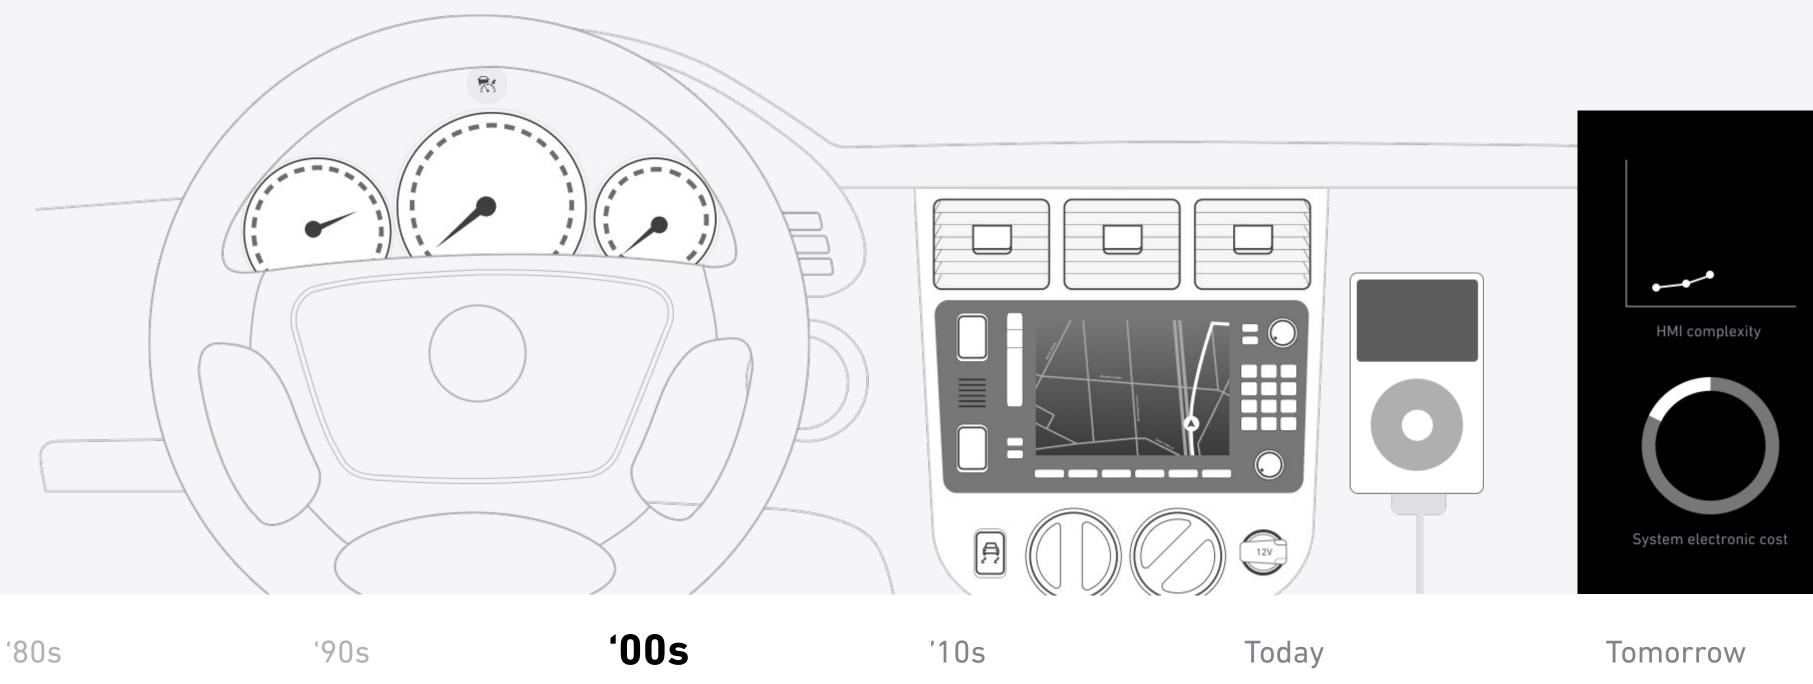

## Interior Add-Ons

Entertainment: radio + CD player Comfort: heating + ventilation+ AC

| REPLACEMEN | l |
|------------|---|
| NEW        |   |

Today

## Infotainment

Entertainment: radio + CD player

Comfort: heating + ventilation+ AC

Navigation **NEW** 

Portable audio players **NEW** 

Instruments Warnings + indicators Advanced ADAS

HUD

Warnings + indicators