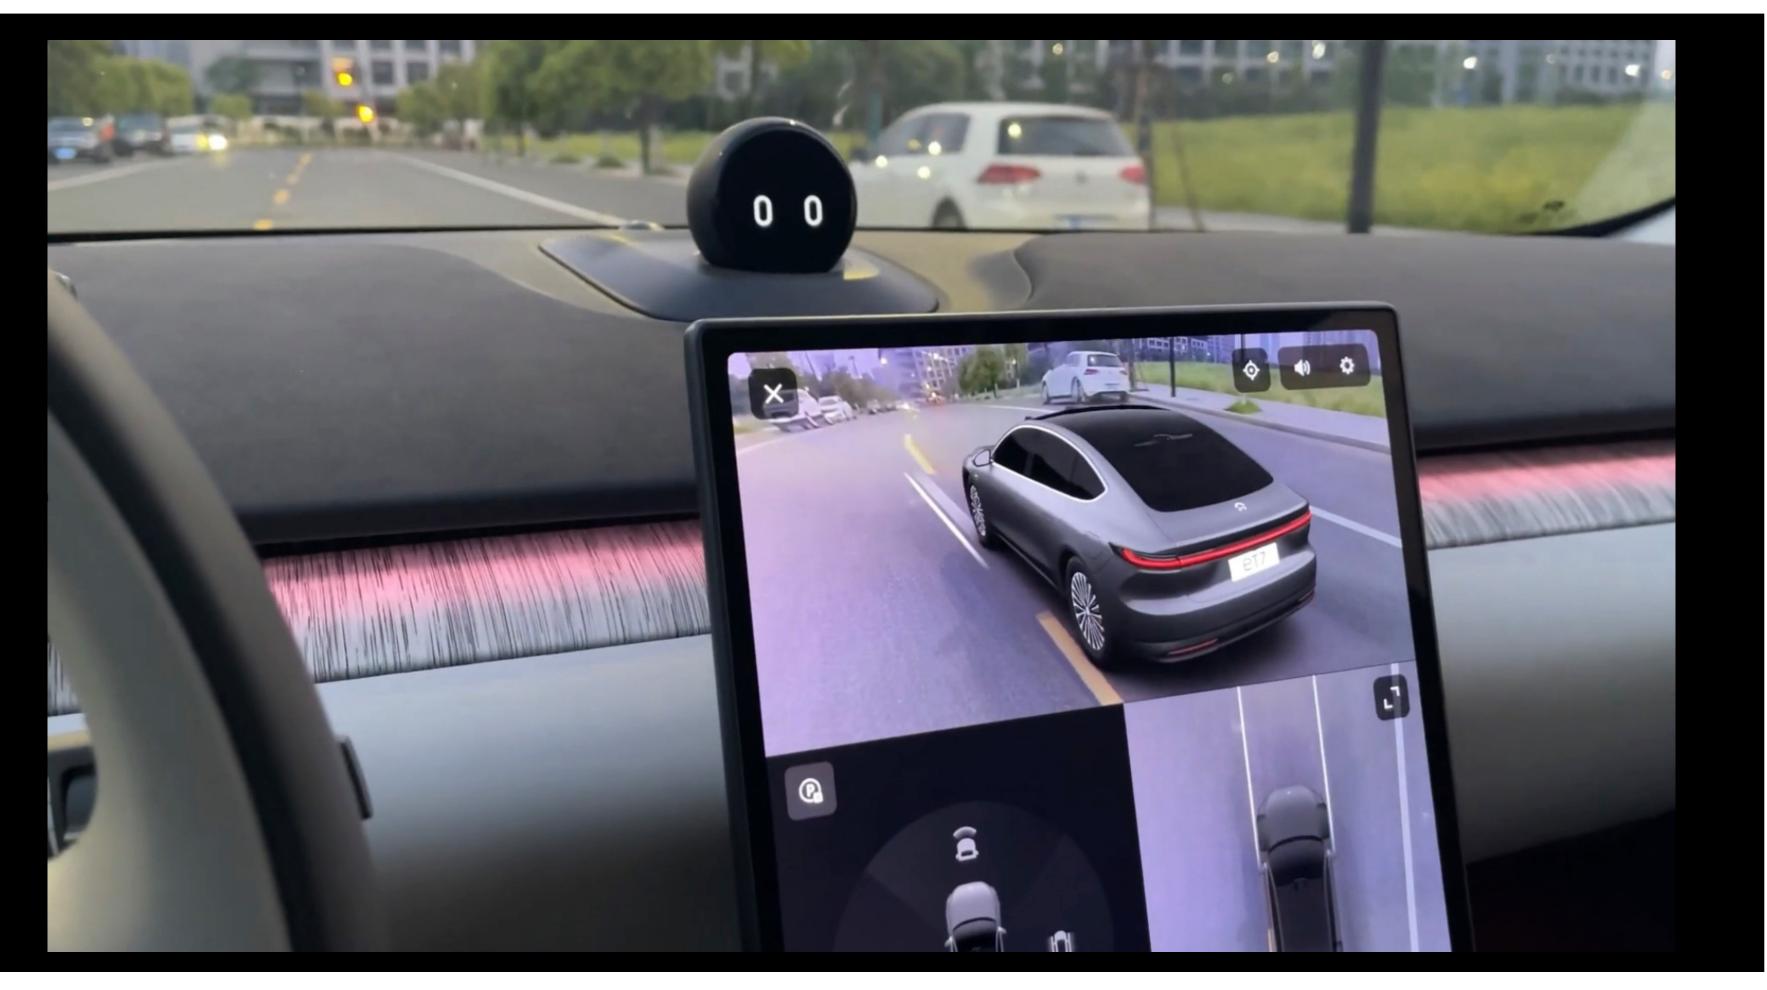

## Advanced Surround View

1 out of 5 accidents happen in parking lots Back-over accidents kill people Backup cameras mandated in US since 2018

'20s

'30s