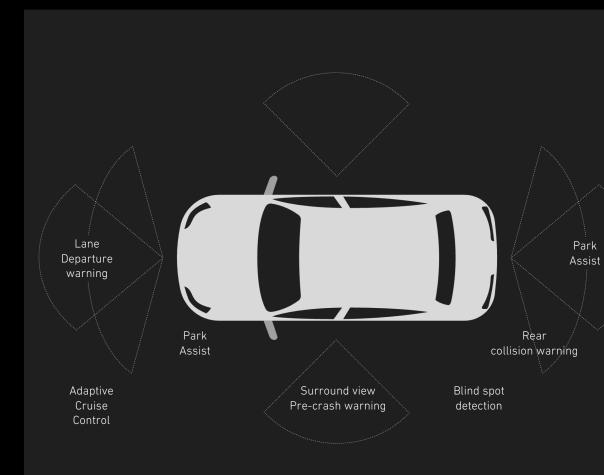

## Seamless Assistance

Rain-sensing wipers

Traffic jam assistance

Automatic emergency braking

Blind-spot detection

```
Dynamic radio volume
```